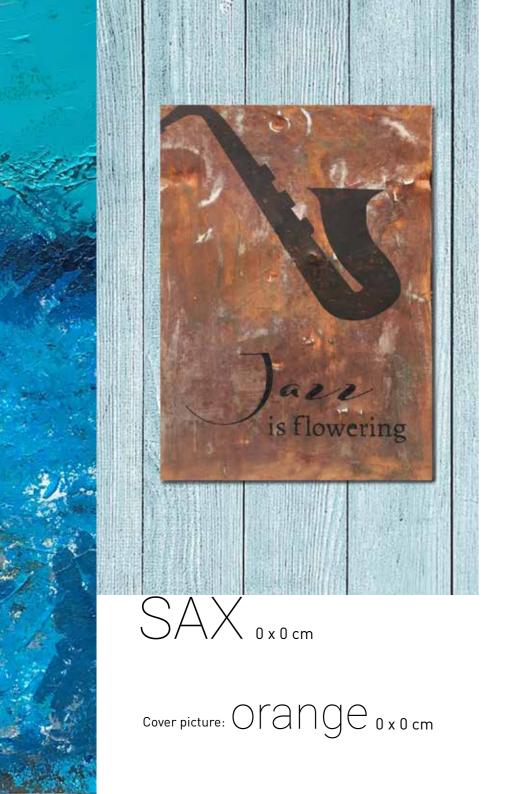

Kai Kleinert
lighting design | Interior
metalworking

Dipl. Designerin
Interior | Art

The base material of our work are metal plates with traces of use, for which we both have a weakness. Amazed how different colors and treatments work on it, we started to experiment.

Exciting was created by it. In addition to grinding and filling techniques, acrylic and oil paints and, for example, silver leaf are used.

The individual panels are unique because of their own structure and color, the hardness of the material and the temperature - UNIKATE - which evoke different emotions and impressions for each observer.

Our unique pieces give character to rooms, through the used look the lightness of the imperfect. External influences are changing some of our plants, ripening, deliberately applying rust and continuing to evolve.