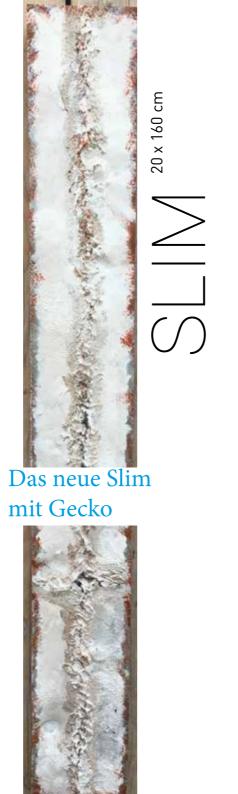

Kai Kleinert
lighting design | Interior
metalworking

Dipl. Designerin
Interior | Art

The base material of our work are metal plates with traces of use, for which we both have a weakness. Amazed how different colors and treatments work on it, we started to experiment.

Exciting was created by it. In addition to grinding and filling techniques, acrylic and oil paints and, for example, silver leaf are used.

The individual panels are unique because of their own structure and color, the hardness of the material and the temperature - UNIKATE - which evoke different emotions and impressions for each observer.

Our unique pieces give character to rooms, through the used look the lightness of the imperfect. External influences are changing some of our plants, ripening, deliberately applying rust and continuing to evolve.