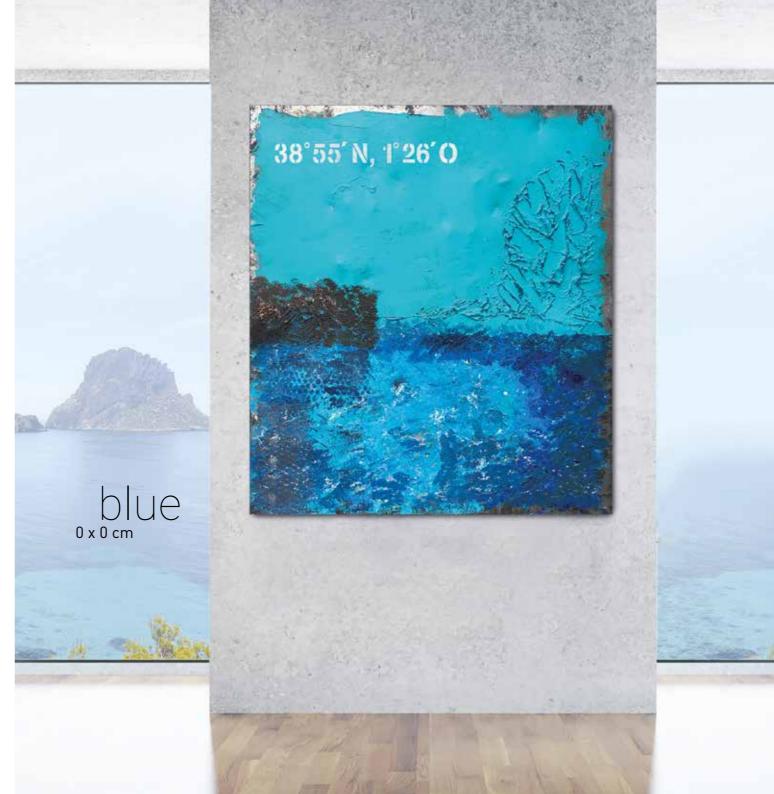

Kai Kleinert
lighting design | Interior
metalworking

Dipl. Designerin
Interior | Art

The base material of our work are metal plates with traces of use, for which we both have a weakness. Amazed how different colors and treatments work on it, we started to experiment.

Exciting was created by it. In addition to grinding and filling techniques, acrylic and oil paints and, for example, silver leaf are used.

The individual panels are unique because of their own structure and color, the hardness of the material and the temperature - UNIKATE - which evoke different emotions and impressions for each observer.

Our unique pieces give character to rooms, through the used look the lightness of the imperfect. External influences are changing some of our plants, ripening, deliberately applying rust and continuing to evolve.